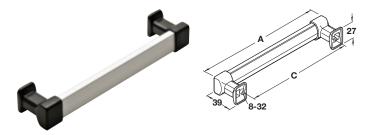

### BAR HANDLE

Material: Center: Aluminum; Finish: matt; Ends: Zinc; Color: black

| Α             | С             | Item No.   |
|---------------|---------------|------------|
| 188 (7 7/16") | 160 (6 5/16") | 111.95.063 |
| 412 (16 1/4") | 384 (15 1/8") | 111.95.069 |