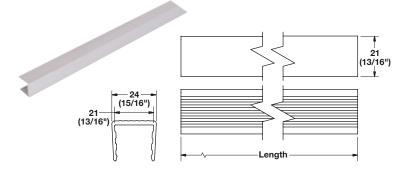

# TRACK JOINER

- > Connects and aligns two pieces of wall track together horizontally
- Insert two connectors into the square holes on the end of one track and slide the two tracks together
  Material: Plastic

| Material: Plastic |  |
|-------------------|--|
| Color             |  |
| black             |  |