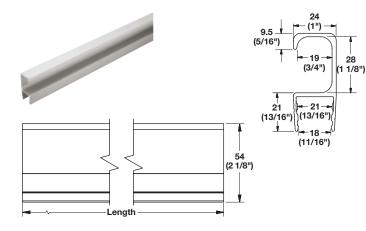

# EXTRUDED HANDLE

 > Applies to the edge of a 19 mm (3/4") door
> Attaches to the panel by tapping on with a rubber mallet Material: Aluminum; Finish: matt aluminum

| Length     | Item No.   |
|------------|------------|
| 2438 (96") | 792.01.060 |
| 2337 (92") | 792.01.061 |