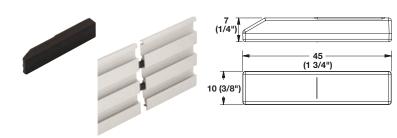

## SHELF STIFFENER

- > Applies to the edge of 19 mm (3/4") panel for added strength and protection of edges
- > Attaches to the panel by tapping on with a rubber mallet
- Material: Aluminum; Finish: matt aluminum

| Length     | Item No.   |
|------------|------------|
| 2438 (96") | 792.01.030 |
| 2337 (92") | 792.01.031 |