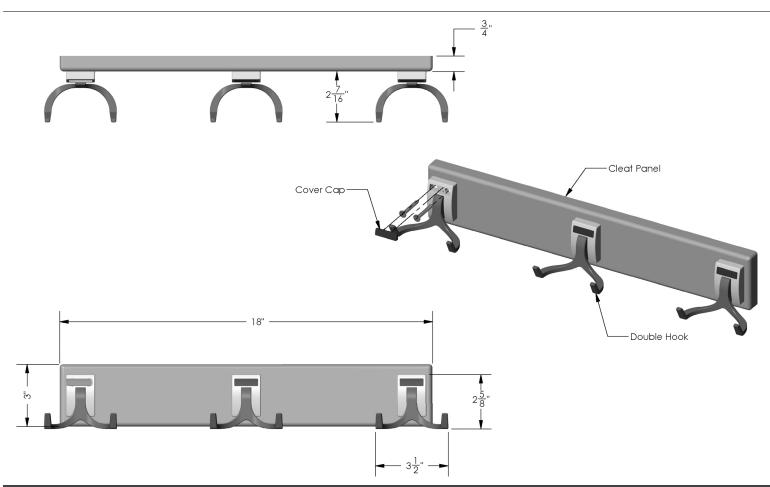

## **INSTRUCTIONS & SPECIFICATIONS**

STEP 1: Press hooks into the pre-drilled holes on the cleat or panel system hole. STEP 2: Fix hooks in place using two wood screws per hook. STEP 3: Press cover cap into the mounting area to conceal hardware.

- Two wood screws required to fix each hook onto cleat or panel.
- One cover cap 300.3199.BLK required per hook.

| FINISH            | CODE (FIN) |
|-------------------|------------|
| MATTE ALUMINUM    | MAL        |
| MATTE NICKEL      | MNL        |
| POLISHED CHROME   | CR         |
| OIL RUBBED BRONZE | ORB        |
| POLISHED BRASS    | BS         |