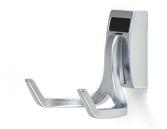

## **DOUBLE HOOK** 300.3192.[FIN]

## **DESCRIPTION & SPECIFICATIONS**

Store household cleaning tools with the space-saving Double Hook. Perfectly sized for slotted brooms, mops and dust pans.

SIZE & CAPACITY | One Size - Cleat Mount

AVAILABLE FINISHES