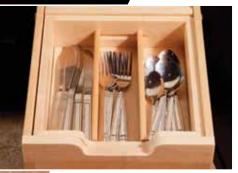

**Half-Size Cutting Board** 

Half-Size Cutlery Divider

Half-Size Spice Storage

Knife Block

Full Size Cutlery Divider