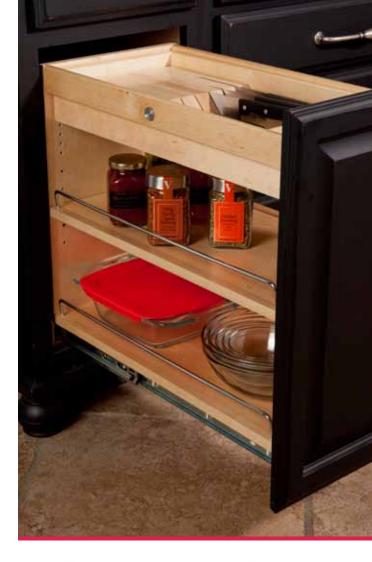

## SmartCab™ Base Pullout with Soft Close

Only product designed to fit a kitchen base cabinet with a drawer above the door.

Actual product dimensions: (W x D x H) 11" x 22 11/16" x 20"

Designed to fit in a 15" or 18" (with a 3" Side caddy) base cabinet with a drawer above the door

Includes full horizontal shelf, a vertical shelf, and a half-shelf

Apps can be ordered separately to drop into the top of the pullout (drop in tray required)

Can be installed behind a hinged door or with included adjustable door mount brackets

Simple installation – unit screws to floor of cabinet with 4 screws