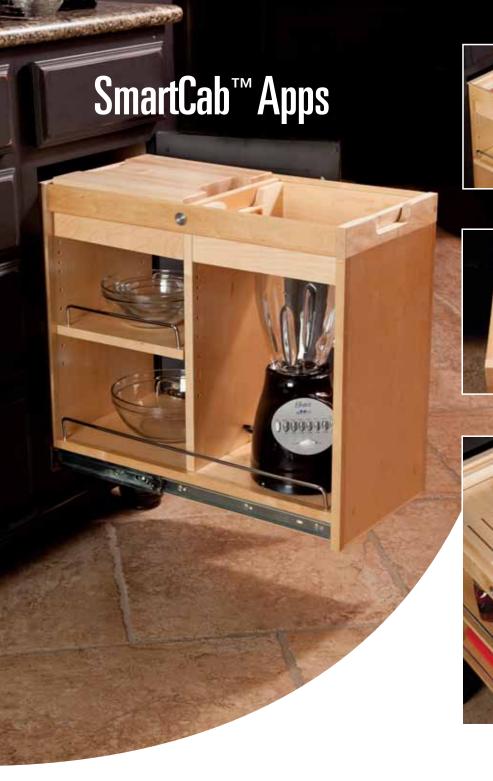

## SmartCab™ Base Pullout with Soft Close

Only product designed to fit a kitchen base cabinet with a drawer above the door.

Actual product dimensions: (W x D x H) 11" x 22 11/16" x 20"

Designed to fit in a 15" or 18" (with a 3" Side caddy) base cabinet with a drawer above the door

Includes full horizontal shelf, a vertical shelf, and a half-shelf

Apps can be ordered separately to drop into the top of the pullout (drop in tray required)

Can be installed behind a hinged door or with included adjustable door mount brackets

Simple installation – unit screws to floor of cabinet with 4 screws