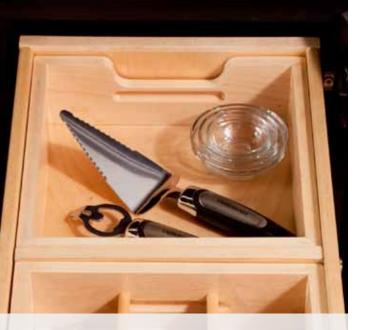

Includes full horizontal shelf, a vertical shelf, and a half-shelf

Apps can be ordered separately to drop into the top of the pullout (drop in tray required)

Can be installed behind a hinged door or with included adjustable door mount brackets

**Half-Size Cutting Board** 

Half-Size Cutlery Divider

Half-Size Spice Storage

Knife Block

Full Size Cutlery Divider