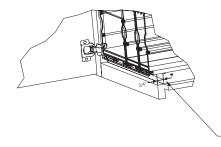

3) Use pencil to mark where you want the front corners of the base to be positioned.

**4)** Remove each rack from its slide by advancing each slide forward then depressing the release lever under the slide of each rack.