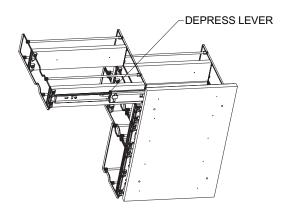

3) Use pencil to mark where you want the front corners of the base to be positioned.

**4)** Remove each rack from its slide by advancing each slide forward then depressing the release lever under the slide of each rack.