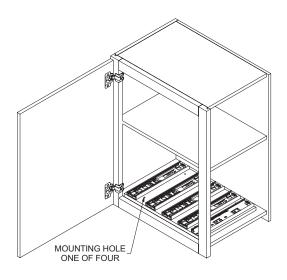

**5)** Orient base so that the slides pull forward.

6) Place base in cabinet as shown, positioning the front corners of the base where the cabinet was marked in Step 3.

7) Attach the base to the cabinet with the (4) wood screws provided in the (4) pre-drilled mounting holes.