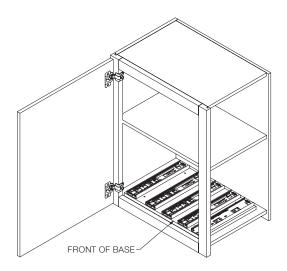

**5)** Orient base so that the slides pull forward.

6) Place base in cabinet as shown, positioning the front corners of the base where the cabinet was marked in Step 3.

7) Attach the base to the cabinet with the (4) wood screws provided in the (4) pre-drilled mounting holes.

8) Insert each rack back into position (see notes below).