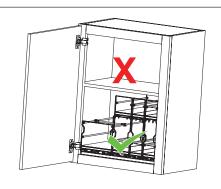

**5)** Orient base so that the slides pull forward.

6) Place base in cabinet as shown, positioning the front corners of the base where the cabinet was marked in Step 3.

7) Attach the base to the cabinet with the (4) wood screws provided in the (4) pre-drilled mounting holes.