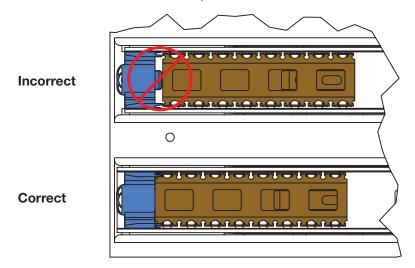

## Slide Preparation:

Note:

- 1) Make sure the carriage shown in bronze color below are fully forward and secure in the plastic guide shown in blue below.
- 2) It is of great importance to keep the rack and mounted slide level with each other when inserting.
- 3) Some racks have more than one slide.

Insert the spice rack into the mounted base member. Push the rack in until completely closed. Cycle the spice rack two or three times to complete installation.

**Warning:** Ensure racks are properly attached to their slides and operating smoothly prior to filling racks to avoid injury from tipping during use.